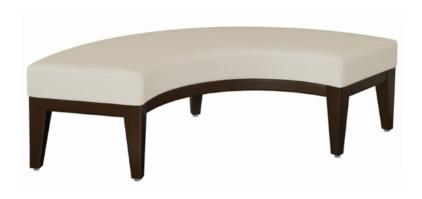

## palma

Bench

The design of Kwalu's Palma Bench is uncomplicated. The functionality is versatile. This curved bench can stand alone or be grouped with others to create a circle or wave-like effect in lobbies and other waiting spaces. Palma's substantial cushion seat features French seam detailing on an easily cleanable Kwalu classic base.

Steel Reinforced

Our patented steelreinforced joint system uses over 20 pieces of steel in most Kwalu chairs. Stop ongoing and costly furniture replacement.

Coordinates with other Benches

The bench can be grouped or ganged with others to create a circle or wave-like effect in lobbies and other waiting spaces.