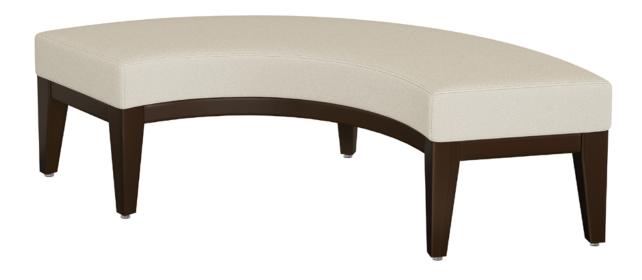

## palma

Bench

The design of Kwalu's Palma Bench is uncomplicated. The functionality is versatile. This curved bench can stand alone or be grouped with others to create a circle or wave-like effect in lobbies and other waiting spaces. Palma's substantial cushion seat features French seam detailing on an easily cleanable Kwalu classic base.

Model: PLMBN1111 69W 29.5D 18H 69SW 20SD 18SH