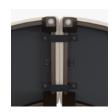

Optional Ganging Brackets

Optional Ganging Brackets can be requested to group or gang two or more Palma Benches.