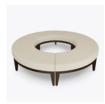

## palma

Bench

The design of Kwalu's Palma Bench is uncomplicated. The functionality is versatile. This curved bench can stand alone or be grouped with others to create a circle or wave-like effect in lobbies and other waiting spaces. Palma's substantial cushion seat features French seam detailing on an easily cleanable Kwalu classic base.

Steel Reinforced

Our patented steelreinforced joint system uses over 20 pieces of steel in most Kwalu chairs. Stop ongoing and costly furniture replacement.

Coordinates with other Benches

The bench can be grouped or ganged with others to create a circle or wave-like effect in lobbies and other waiting spaces.