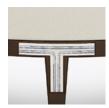

Optional Ganging Brackets

Optional Ganging Brackets can be requested to group or gang two or more Palma Benches.